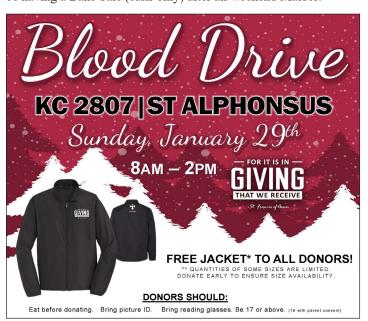

### **Blood Drive, Bake Sale & Poboys**

Our next Blood Drive will be Sunday, January 29, 2023, from 8 AM to 2 PM in the St. Francis Room. The Knights of Columbus will have smoked sausage poboys for all donors. Additional take-out plates will be sold for \$8 each. The K.C. Ladies Auxillary will also be having a Bake Sale (cash-only) after all weekend Masses.